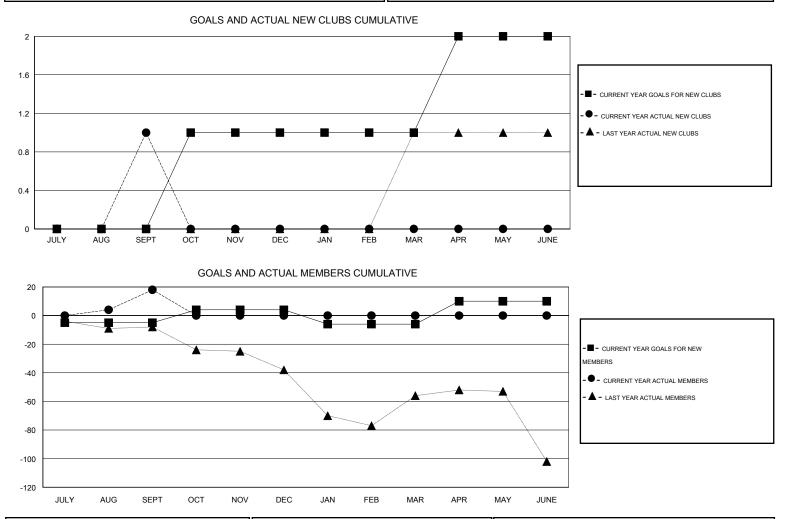

## GMT: THOMAS MATNEY

| LOCATION MICHIGAN |
|-------------------|
|-------------------|

| -             |                  | Clubs             |                  |                  | Members               |                    |                                     |                    |                  |  |
|---------------|------------------|-------------------|------------------|------------------|-----------------------|--------------------|-------------------------------------|--------------------|------------------|--|
|               | RESU             | LTS FOR 2016-2017 |                  |                  | RESULTS FOR 2016-2017 |                    |                                     |                    |                  |  |
| QUARTER       | NEW CLUB<br>GOAL | NEW CLUBS         | DROPPED<br>CLUBS | NET<br>GAIN/LOSS | QUARTER               | NEW MEMBER<br>GOAL | CHARTER AND<br>NEW MEMBERS<br>ADDED | DROPPED<br>MEMBERS | NET<br>GAIN/LOSS |  |
| JULY/AUG/SEPT | 0                | 1                 | 0                | 1                | JULY/AUG/SEPT         | -5                 | 32                                  | 14                 | 18               |  |
| OCT/NOV/DEC   | 1                | 0                 | 0                | 0                | OCT/NOV/DEC           | 9                  | 0                                   | 0                  | 0                |  |
| JAN/FEB/MAR   | 0                | 0                 | 0                | 0                | JAN/FEB/MAR           | -10                | 0                                   | 0                  | 0                |  |
| APR/MAY/JUNE  | 1                | 0                 | 0                | 0                | APR/MAY/JUNE          | 16                 | 0                                   | 0                  | 0                |  |